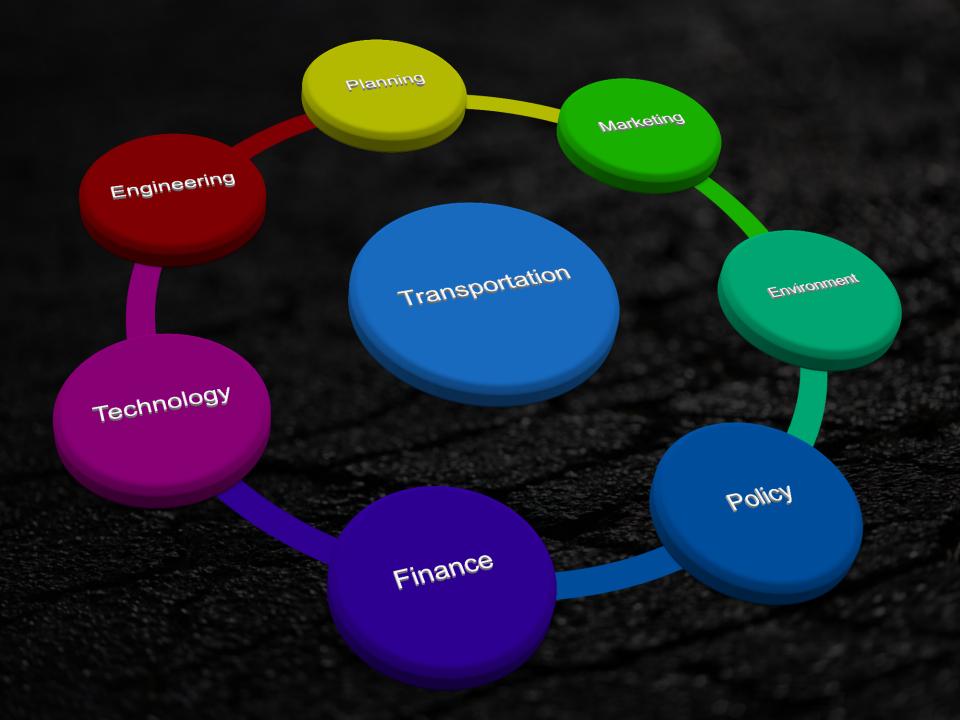

### What about Your **Career Opportunities** in Transportation?

## Opportunities in the **Public Sector**

## Opportunities in the **Private Sector**